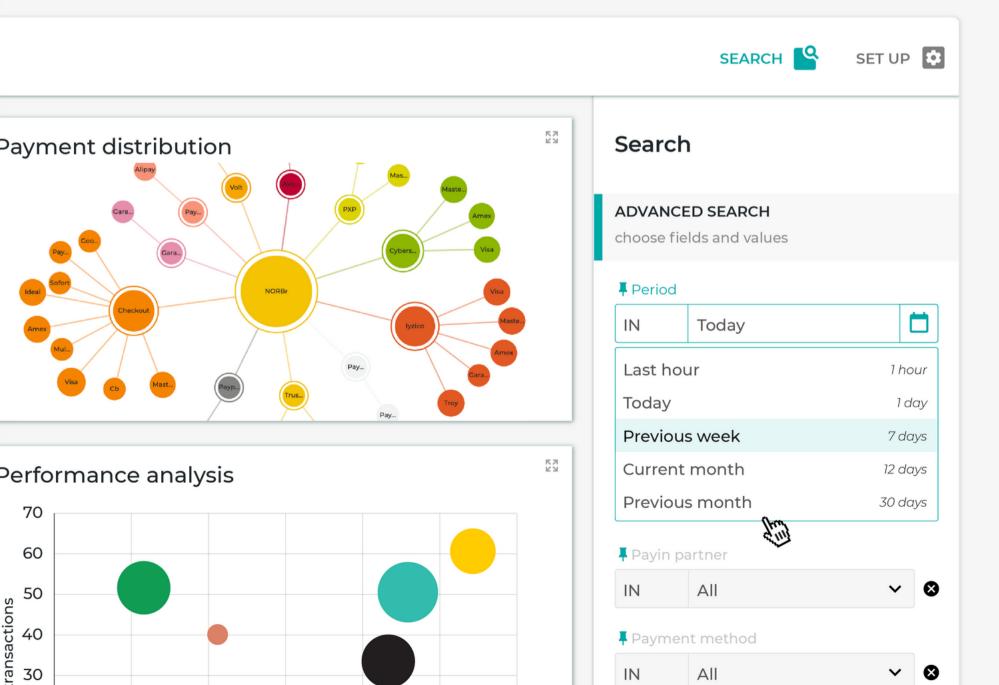

----------|------------------------------------------------|
| Add new w<br>Drop a char |                   | Weekly report                                  |
|                          | Force direct tree | Performance analysis                           |
| Performance analysis     |                   | Drag a chart below and drop it on the dashboar |
| 60                       |                   | III Bubble chart                               |
|                          |                   | Column/Line mix                                |
| 40<br>30                 |                   | Force direct tree                              |
| Ë 30                     |                   | Customer RFM                                   |



### ... and next week, I just change the period!



#### CHALLENGE COMPLETED !

Update your payment stack in 3 mins