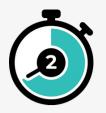

# I drag and drop custom widgets to personalize the new dashboard.

|                          |                   | SEARCH SET UP 🔅                                |
|--------------------------|-------------------|------------------------------------------------|
| Add new w<br>Drop a char |                   | Weekly report                                  |
|                          | Force direct tree | Performance analysis                           |
| Performance analysis     |                   | Drag a chart below and drop it on the dashboar |
| 60                       |                   | III Bubble chart                               |
|                          |                   | Column/Line mix                                |
| 40<br>30                 |                   | Force direct tree                              |
| Ë 30                     |                   | Customer RFM                                   |