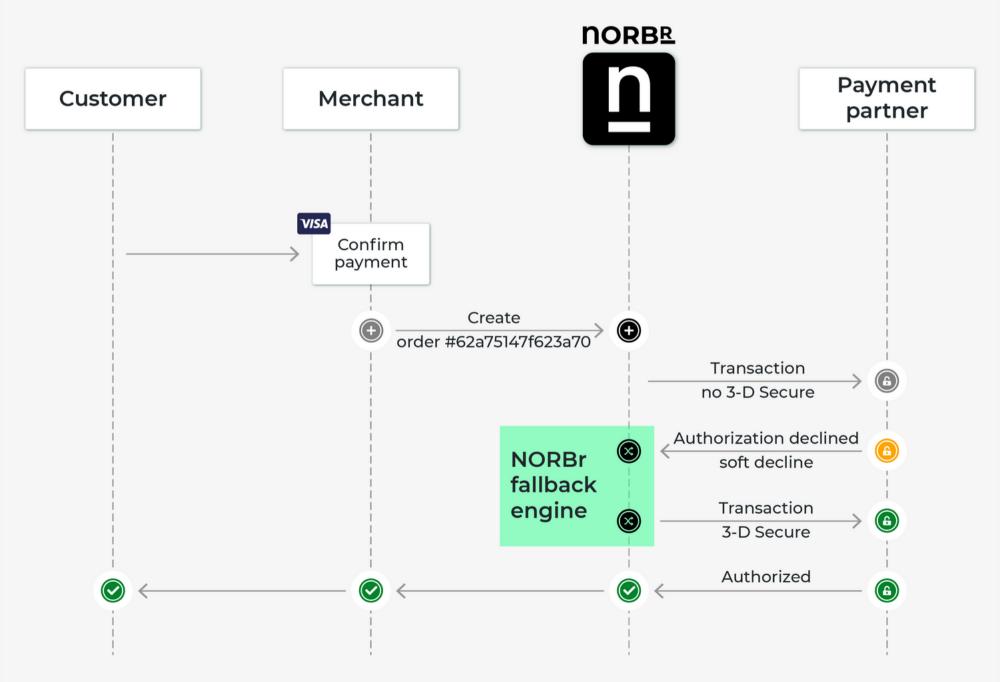

#### In a single query ...

#### I see multiple transactions for a single order

|                                    | 0        | imeline 💱                                                                    |   |                                                                                    |  |  |  |
|------------------------------------|----------|------------------------------------------------------------------------------|---|------------------------------------------------------------------------------------|--|--|--|
|                                    |          | Trx 987654567898765456765<br>VISA 491112*****66662<br>Partner A              | 2 | Trx 123456789234567834567<br>VISA 491112*****66662<br>Partner A                    |  |  |  |
|                                    | <b>⊘</b> | 29 February 2022 09:01:08<br>Authorization declined<br>Partner A             |   | 29 February 2022 09:01:21<br>Captured<br>Partner A                                 |  |  |  |
|                                    |          | 29 February 2022 09:01:07          Authorization requested         Partner A |   | 29 February 2022 09:01:20<br>Authorized<br>Partner A                               |  |  |  |
|                                    |          | 29 February 2022 09:01:06<br>Risk pending<br>Risk partner E                  |   | 29 February 2022 09:01:19<br>Authenticated<br>Partner A                            |  |  |  |
| «Soft decline»<br>routing by NORBr |          | 29 February 2022 09:01:05          Routed to Partner A         NORBr         |   | 29 February 2021 09:01:09          Routed to Partner A         NORBr               |  |  |  |
|                                    | •        | 29 February 2022 09:01:05<br>Transaction created<br>987654567898765456765    |   | 29 February 2022 09:01:08<br>Risk accepted<br>Risk partner E                       |  |  |  |
|                                    |          |                                                                              | ٢ | <b>29 February 2022 09:01:08</b> Transaction created         123456789234567834567 |  |  |  |